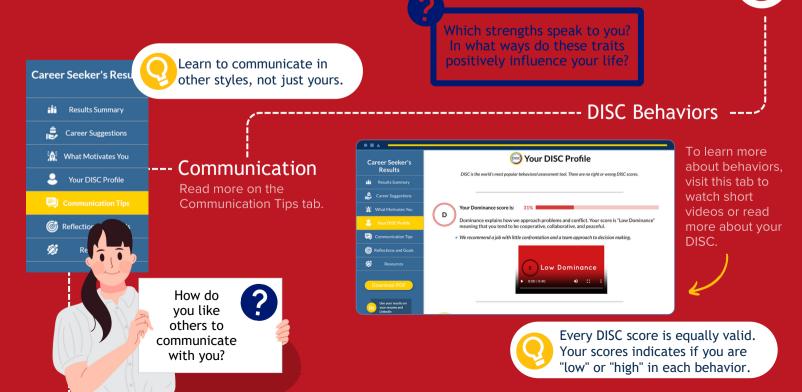

## ENGAGE Start Your Meaningful Career Conversation ColoradoCareerAdvising.com TAKE THE CCA TOOL SURVEY---LOGIN TO VIEW YOUR RESULTS Be yourself! There are no COLORADO Career Advising right or wrong answers. Welcome to the Colorado Career Advising Tool Õ Fast and Easy Select to the edges RESOURCE **ALERT!** To start career conversations with mentors or career advisors, share your Results Choose Student or Adult Survey using the **share link** on your Results Summary. ✓ Take the survey in 10-minutes < Create an account EXPLORE Discover Strengths & Envision the Future **BUILD SELF-AWARENESS**