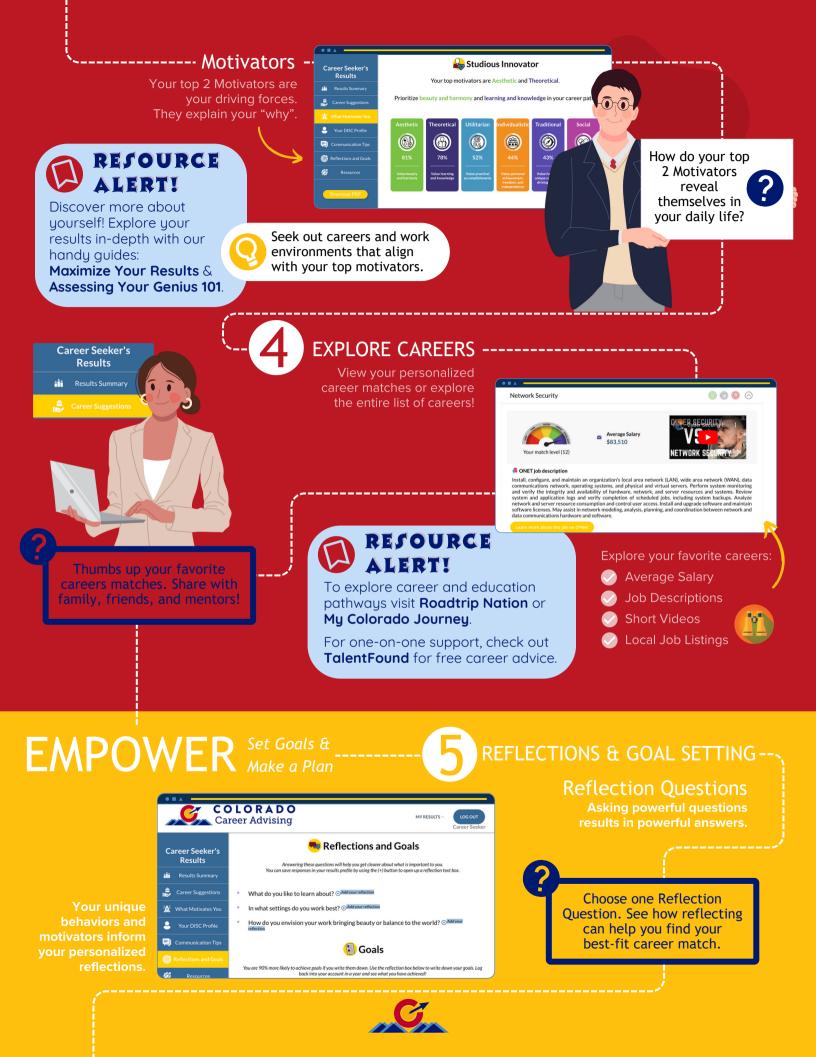

## ENGAGE Start Your Meaningful Career Conversation ColoradoCareerAdvising.com TAKE THE CCA TOOL SURVEY---LOGIN TO VIEW YOUR RESULTS Be yourself! There are no COLORADO Career Advising right or wrong answers. Welcome to the Colorado Career Advising Tool Õ Fast and Easy Select to the edges RESOURCE **ALERT!** To start career conversations with mentors or career advisors, share your Results Choose Student or Adult Survey using the **share link** on your Results Summary. ✓ Take the survey in 10-minutes < Create an account EXPLORE Discover Strengths & Envision the Future **BUILD SELF-AWARENESS**